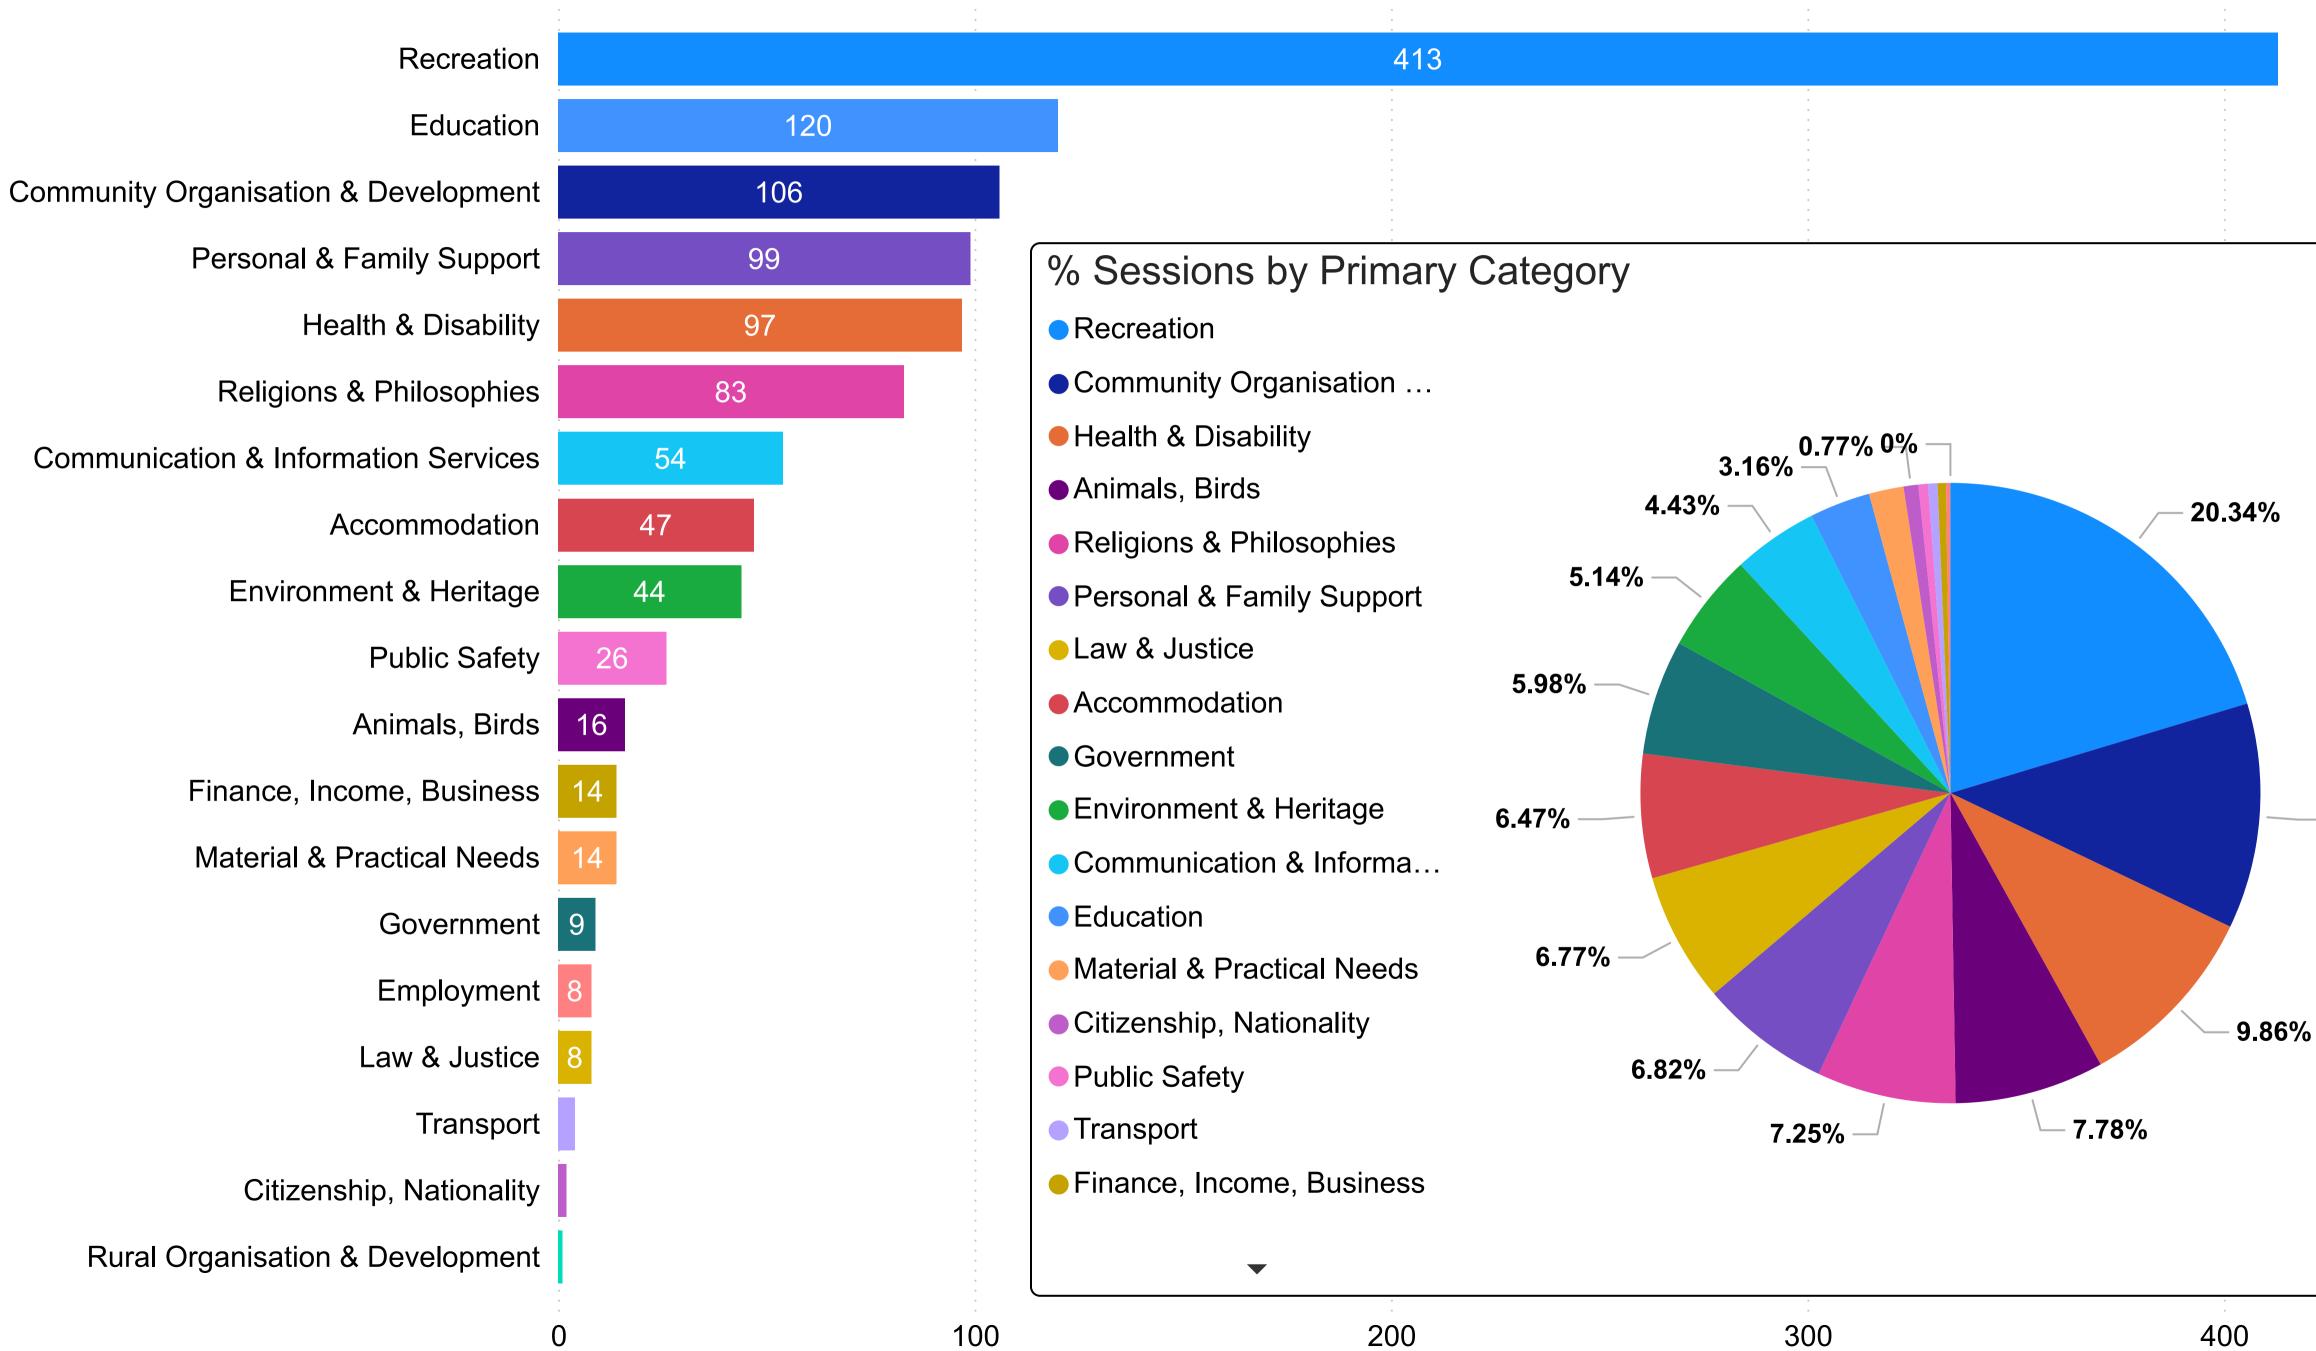

#### Organisation Count by Primary Category

| :   | :      | • |
|-----|--------|---|
| 413 |        |   |
|     |        | • |
| •   | •      | ۰ |
|     |        | • |
|     |        | 0 |
|     |        | 0 |
|     |        | 0 |
| •   | e      | 0 |
|     |        | 0 |
|     |        | • |
|     | ø      |   |
|     | 8<br>8 | 0 |